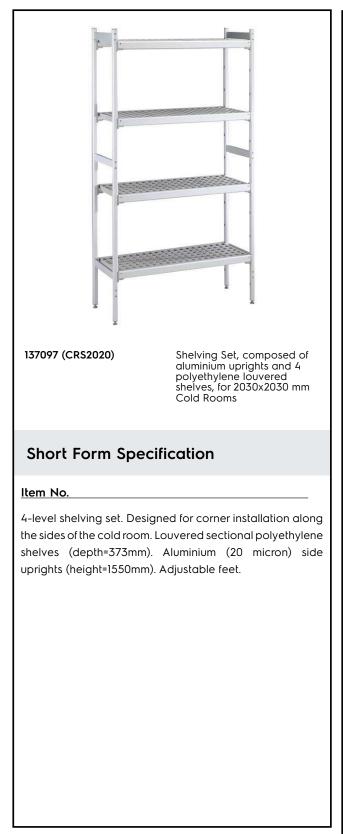

### Construction

- Uprights and shelf frames constructed entirely in anodized aluminium (20 micron).
- 4 tiers.
- Shelves made by section of polyethylene tablets.
- Sectional polyethylene shelves are dishwasher safe.

## Key Information:

| External dimensions, Width:  |         |
|------------------------------|---------|
| 137097 (CRS2020)             | 708 mm  |
| External dimensions, Depth:  | 373 mm  |
| External dimensions, Height: | 1550 mm |
| Max loading weight:          | 4000 kg |
| Net weight:                  | 86 kg   |
| Uprights                     | 2       |